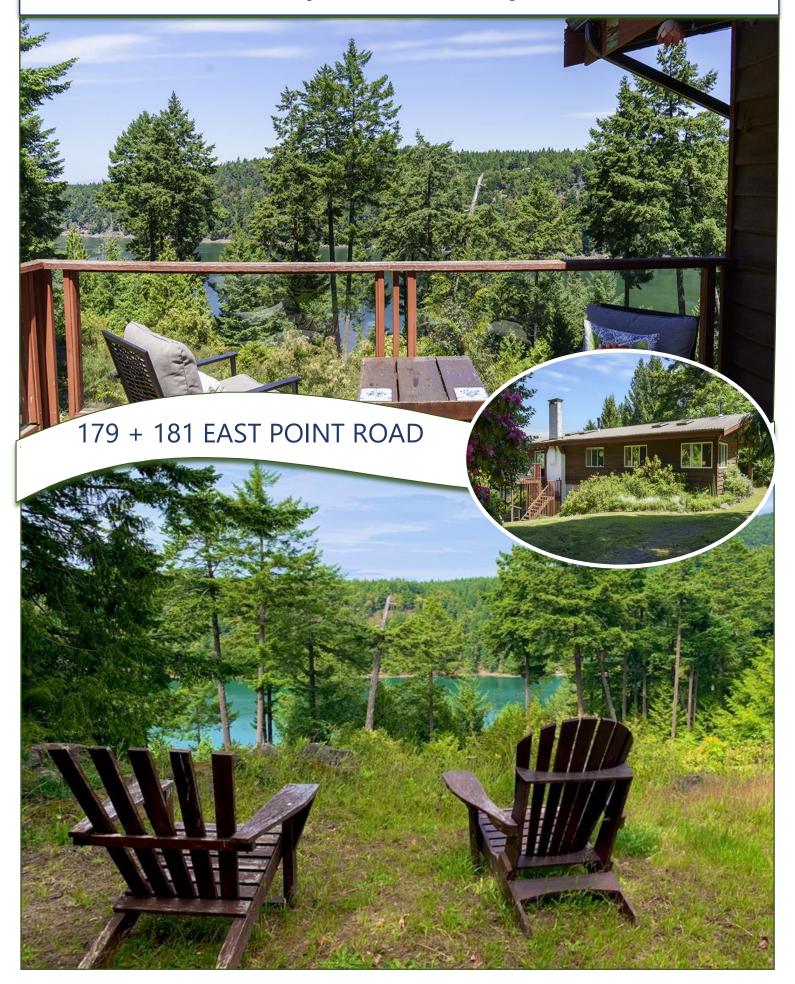

## OCEANVIEW, LOCATION, & CHARM

Enjoy ocean views from your deck, living room & dining room of this charming Saturna home overlooking Lyall Harbour. This offering includes Lot 11 providing privacy + Lot 12 where the original home is situated. Enjoy the acreage as-is or build a second home or cottage on the vacant lot. Located in the heart of the community, it is walking distance to most Island amenities such as the General Store, Pub, Ferry Landing, Community Hall & Rec Centre. This cozy abode features one level living with 3 bedrooms & one full bath. The larger south facing bedroom has a wood stove & is currently being used as a multi-purpose office & family room. The living room features a newer airtight wood stove to take the chill off on those winter nights, while the main heat source is a newly installed, high efficiency propane furnace. The unfinished basement has potential with its own garden level access & is plumbed for a second bathroom. There is a detached garage/workshop.