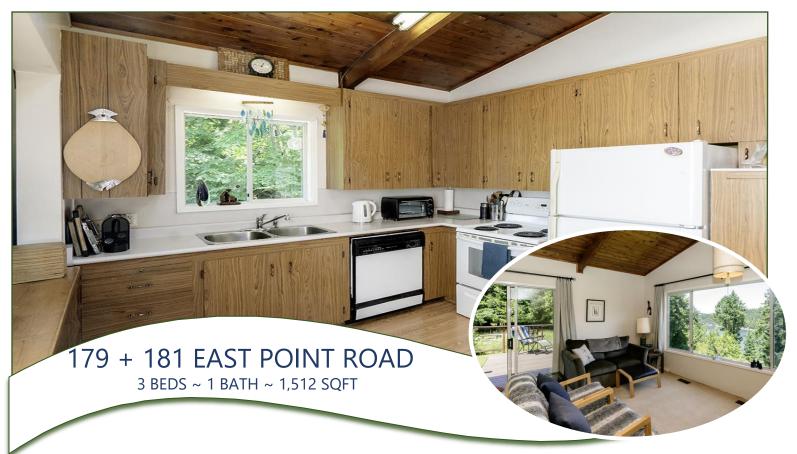

## OCEANVIEW, LOCATION, & CHARM

Enjoy ocean views from your deck, living room & dining room of this charming Saturna home overlooking Lyall Harbour. This offering includes Lot 11 providing privacy + Lot 12 where the original home is situated. Enjoy the acreage as-is or build a second home or cottage on the vacant lot. Located in the heart of the community, it is walking distance to most Island amenities such as the General Store, Pub, Ferry Landing, Community Hall & Rec Centre. This cozy abode features one level living with 3 bedrooms & one full bath. The larger south facing bedroom has a wood stove & is currently being used as a multi-purpose office & family room. The living room features a newer airtight wood stove to take the chill off on those winter nights, while the main heat source is a newly installed, high efficiency propane furnace. The unfinished basement has potential with its own garden level access & is plumbed for a second bathroom. There is a detached garage/workshop.