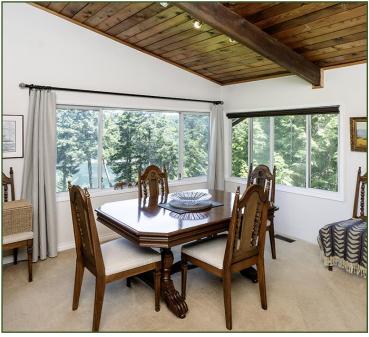

## OCEANVIEW, LOCATION, & CHARM

Enjoy ocean views from your deck, living room & dining room of this charming Saturna home overlooking Lyall Harbour. This offering includes Lot 11 providing privacy + Lot 12 where the original home is situated. Enjoy the acreage as-is or build a second home or cottage on the vacant lot. Located in the heart of the community, it is walking distance to most Island amenities such as the General Store, Pub, Ferry Landing, Community Hall & Rec Centre. This cozy abode features one level living with 3 bedrooms & one full bath. The larger south facing bedroom has a wood stove & is currently being used as a multi-purpose office & family room. The living room features a newer airtight wood stove to take the chill off on those winter nights, while the main heat source is a newly installed, high efficiency propane furnace. The unfinished basement has potential with its own garden level access & is plumbed for a second bathroom. There is a detached garage/workshop.