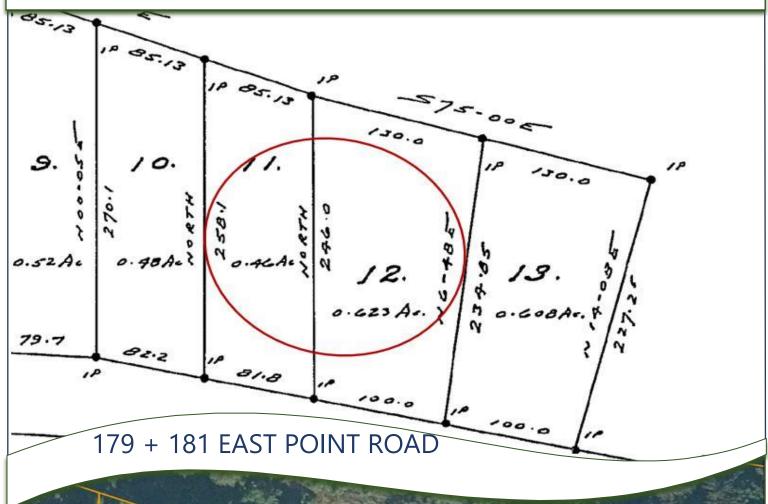

## OCEANVIEW, LOCATION, & CHARM

Enjoy ocean views from your deck, living room & dining room of this charming Saturna home overlooking Lyall Harbour. This offering includes Lot 11 providing privacy + Lot 12 where the original home is situated. Enjoy the acreage as-is or build a second home or cottage on the vacant lot. Located in the heart of the community, it is walking distance to most Island amenities such as the General Store, Pub, Ferry Landing, Community Hall & Rec Centre. This cozy abode features one level living with 3 bedrooms & one full bath. The larger south facing bedroom has a wood stove & is currently being used as a multi-purpose office & family room. The living room features a newer airtight wood stove to take the chill off on those winter nights, while the main heat source is a newly installed, high efficiency propane furnace. The unfinished basement has potential with its own garden level access & is plumbed for a second bathroom. There is a detached garage/workshop.

## **PLOT PLAN & AERIAL VIEW**