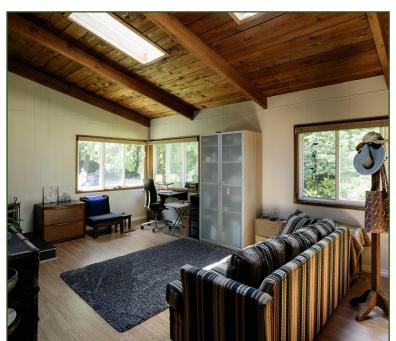

## OCEANVIEW, LOCATION, & CHARM

Enjoy ocean views from your deck, living room & dining room of this charming Saturna home overlooking Lyall Harbour. This offering includes Lot 11 providing privacy + Lot 12 where the original home is situated. Enjoy the acreage as-is or build a second home or cottage on the vacant lot. Located in the heart of the community, it is walking distance to most Island amenities such as the General Store, Pub, Ferry Landing, Community Hall & Rec Centre. This cozy abode features one level living with 3 bedrooms & one full bath. The larger south facing bedroom has a wood stove & is currently being used as a multi-purpose office & family room. The living room features a newer airtight wood stove to take the chill off on those winter nights, while the main heat source is a newly installed, high efficiency propane furnace. The unfinished basement has potential with its own garden level access & is plumbed for a second bathroom. There is a detached garage/workshop.