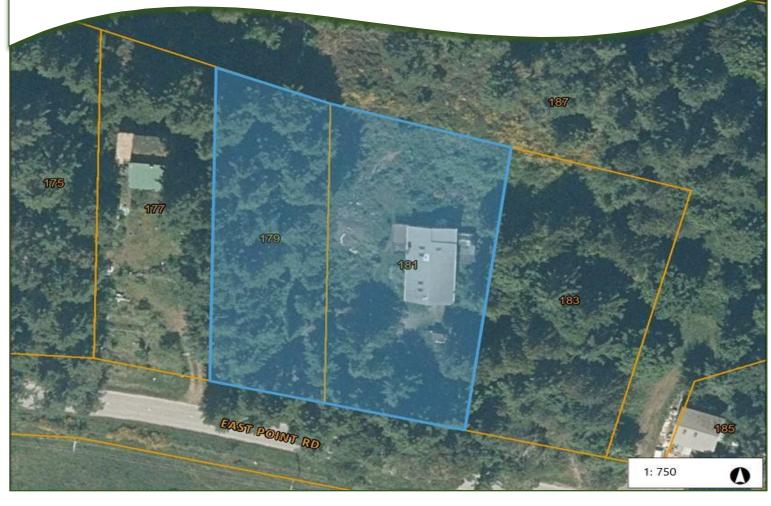

ted. Enjoy the acreage as-is or build a second home or cottage on the vacant lot. Located in the heart of the community, it is walking distance to most Island amenities such as the General Store, Pub, Ferry Landing, Community Hall & Rec Centre. This cozy abode features one level living with 3 bedrooms & one full bath. The larger south facing bedroom has a wood stove & is currently being used as a multi-purpose office & family room. The living room features a newer airtight wood stove to take the chill off on those winter nights, while the main heat source is a newly installed, high efficiency propane furnace. The unfinished basement has potential with its own garden level access & is plumbed for a second bathroom. There is a detached garage/workshop.





## **PLOT PLAN & AERIAL VIEW**





## SATURNA ISLAND MAP



<u>DISCLAIMER:</u> While every effort is made to provide reliable information, Dockside Realty Ltd. makes no representations or warranties as to the accuracy of this brochure. All measurements are approximate; the buyer is responsible for verifying all data provided.